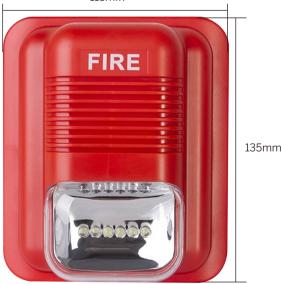

#### **Dimensions**

115mm

Address: The 2nd floor, Jinmin'an Industrial Zone, #529, Bulong Rd.

Bantian St. Longgang Dist. Shenzhen, PRC.. CN 518131